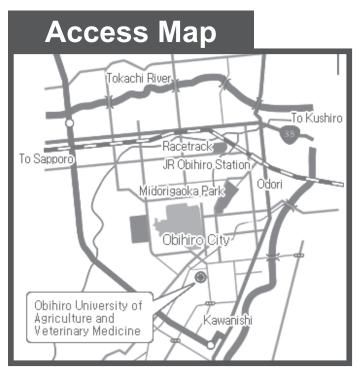

# Access map to Obihiro University of Agriculture and Veterinary Medicine

© OpenStreetMap contributors

#### The free shuttle bus between Obihiro sta, and Obihiro Univ.

The free shuttle bus stop to Obihiro Univ. at Obihiro sta. is located on the east side road of Tokachi Plaza, where is located in front of south side of Obihiro sta.