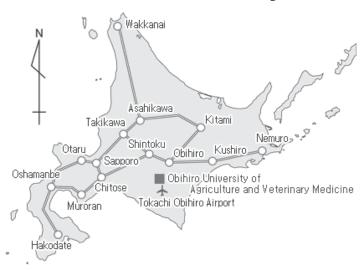

# The 4<sup>th</sup> Joint Meeting of Veterinary Science in East Asia

Access map to Obihiro University of Agriculture and Veterinary Medicine

About three hours or four hours from Sappro city to Obihiro sta. by train (JR) or by bus, respectively.

About two and half hours or three hours from New Chitose Airport to Obihiro sta. by train (JR) or by bus, respectively.

About 40 minutes from Obihiro Airport to Obihiro sta. by bus.