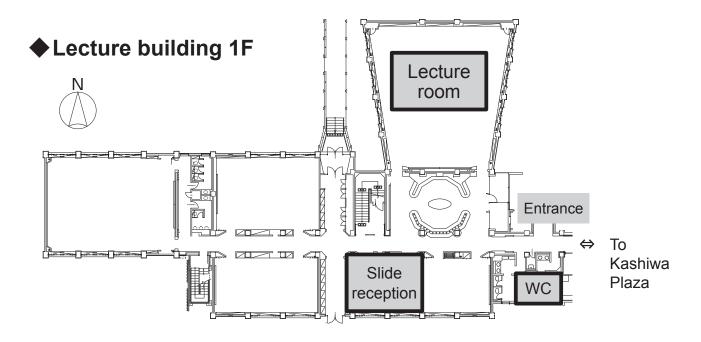

riculture and Veterinary Medicine



© OpenStreetMap contributors

#### The free shuttle bus between Obihiro sta, and Obihiro Univ.

The free shuttle bus stop to Obihiro Univ. at Obihiro sta. is located on the east side road of Tokachi Plaza, where is located in front of south side of Obihiro sta.

9/8 (Sun) Obihiro sta. 7:30  $\rightarrow$  Obihiro Univ., Obihiro Univ. 18:45  $\rightarrow$  Obihiro sta.  $\rightarrow$  The reception venue

9/9 (Mon) Obihiro sta. 7:30  $\rightarrow$  Obihiro Univ., Obihiro Univ. 12:45  $\rightarrow$  Obihiro sta.

The shuttle bus stop is marked by this sign.

Free shuttle bus to

Obihiro Univ. of Agricul. and Vet. Med.

The 4th Joint Meeting of Veterinary Science in East Asia

### Campus map



# The venue map

### **♦** Auditorium 1F



## The venue map





#### **◆**Kashiwa Plaza 2F