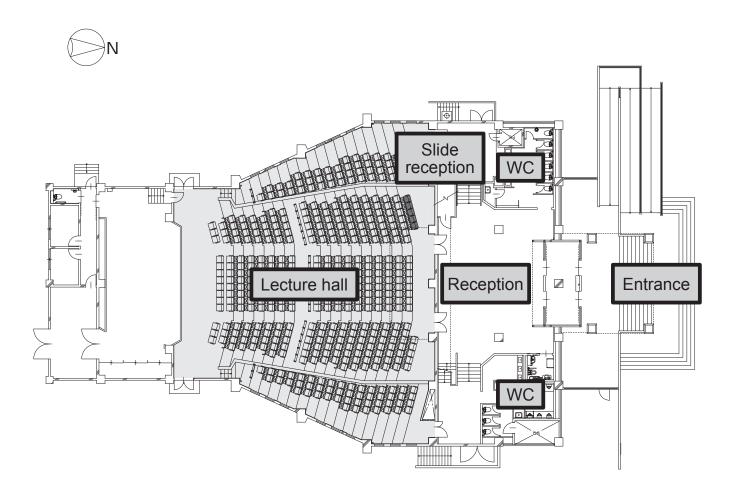

iro University of Agriculture and Veterinary Medicine



© OpenStreetMap contributors

#### The free shuttle bus between Obihiro sta, and Obihiro Univ.

The free shuttle bus stop to Obihiro Univ. at Obihiro sta. is located on the east side road of Tokachi Plaza, where is located in front of south side of Obihiro sta.

9/8 (Sun) Obihiro sta. 7:30  $\rightarrow$  Obihiro Univ., Obihiro Univ. 18:45  $\rightarrow$  Obihiro sta.  $\rightarrow$  The reception venue

9/9 (Mon) Obihiro sta. 7:30  $\rightarrow$  Obihiro Univ., Obihiro Univ. 12:45  $\rightarrow$  Obihiro sta.

The shuttle bus stop is marked by this sign.

Free shuttle bus to

Obihiro Univ. of Agricul. and Vet. Med.

The 4th Joint Meeting of Veterinary Science in East Asia

### Campus map



# The venue map

### **♦** Auditorium 1F



## The venue map





#### **◆**Kashiwa Plaza 2F