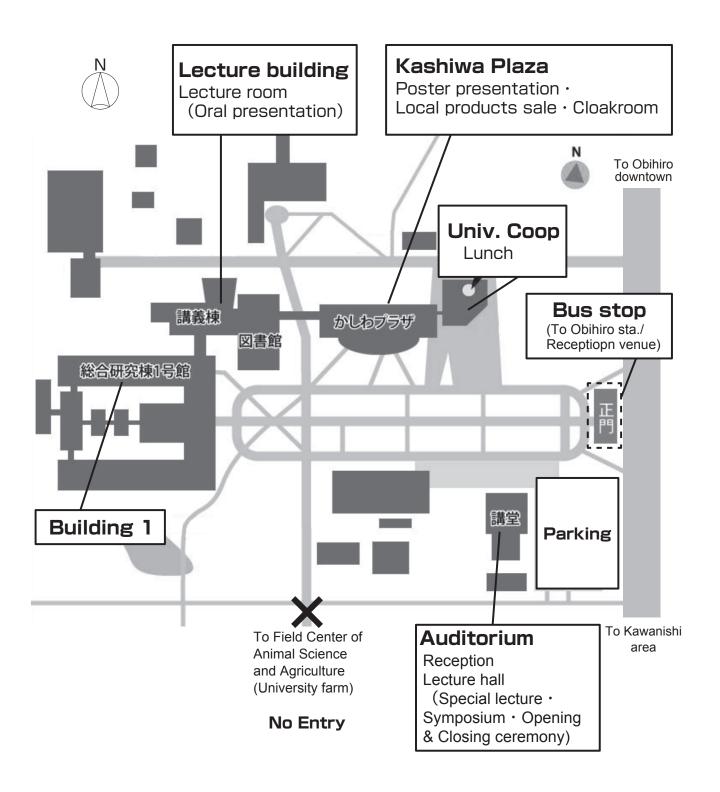

o Obihiro sta. by bus.

# Access map to Obihiro University of Agriculture and Veterinary Medicine



© OpenStreetMap contributors

#### The free shuttle bus between Obihiro sta, and Obihiro Univ.

The free shuttle bus stop to Obihiro Univ. at Obihiro sta. is located on the east side road of Tokachi Plaza, where is located in front of south side of Obihiro sta.

9/8 (Sun) Obihiro sta. 7:30  $\rightarrow$  Obihiro Univ., Obihiro Univ. 18:45  $\rightarrow$  Obihiro sta.  $\rightarrow$  The reception venue

9/9 (Mon) Obihiro sta. 7:30  $\rightarrow$  Obihiro Univ., Obihiro Univ. 12:45  $\rightarrow$  Obihiro sta.

The shuttle bus stop is marked by this sign.

Free shuttle bus to

Obihiro Univ. of Agricul. and Vet. Med.

The 4th Joint Meeting of Veterinary Science in East Asia

### Campus map



# The venue map

### **♦** Auditorium 1F



## The venue map





#### **◆**Kashiwa Plaza 2F