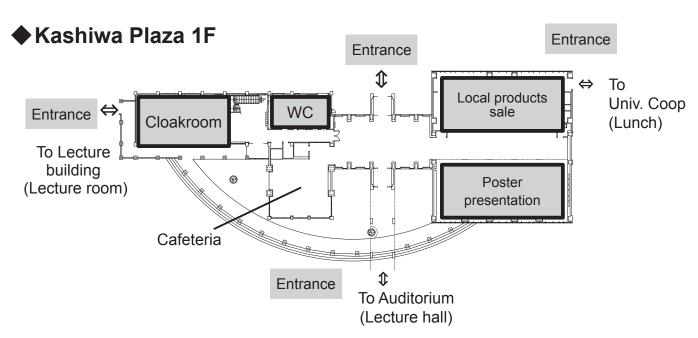

culture and Veterinary Medicine



© OpenStreetMap contributors

#### The free shuttle bus between Obihiro sta, and Obihiro Univ.

The free shuttle bus stop to Obihiro Univ. at Obihiro sta. is located on the east side road of Tokachi Plaza, where is located in front of south side of Obihiro sta.

9/8 (Sun) Obihiro sta. 7:30  $\rightarrow$  Obihiro Univ., Obihiro Univ. 18:45  $\rightarrow$  Obihiro sta.  $\rightarrow$  The reception venue

9/9 (Mon) Obihiro sta. 7:30  $\rightarrow$  Obihiro Univ., Obihiro Univ. 12:45  $\rightarrow$  Obihiro sta.

The shuttle bus stop is marked by this sign.

Free shuttle bus to

Obihiro Univ. of Agricul. and Vet. Med.

The 4th Joint Meeting of Veterinary Science in East Asia

### Campus map



# The venue map

### **♦** Auditorium 1F



## The venue map





#### **◆**Kashiwa Plaza 2F